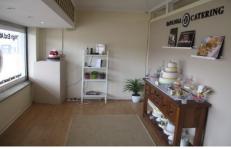

## **KEY FEATURES**

- \* 150sqm internally (approx)
- \* Rear yard with rear lane access for loading and parking
- \* Fully serviced for food with grease trap, exhaust, gas, cool room etc.
- \* Air conditioned