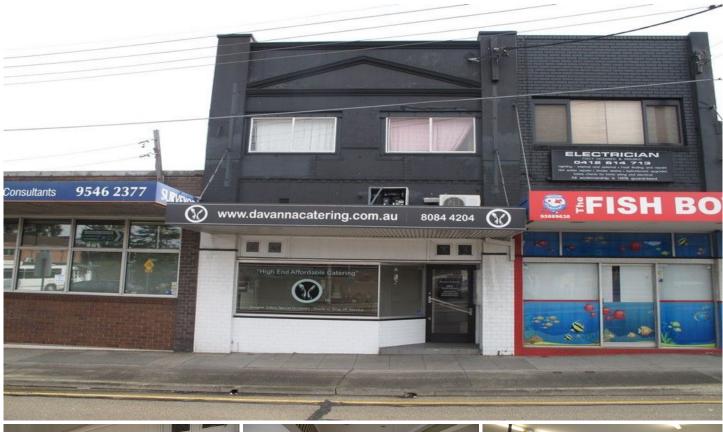

## 363 Princes Highway Carlton NSW

## **LOCATION**

Located in a prominent position on the Princes Highway, very near the corner of Park Road. The building has excellent exposure to many thousands of passing vehicles daily, providing excellent signage opportunities. Also positioned amongst other shops, close to a bus stop.

## **KEY FEATURES**

- \* 150sqm internally (approx)
- \* Rear yard with rear lane access for loading and parking
- \* Fully serviced for food with grease trap, exhaust, gas, cool room etc.
- \* Air conditioned