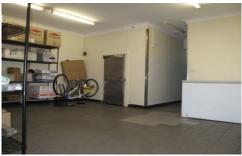

## **KEY FEATURES**

- \* 150sqm internally (approx)
- \* Rear yard with rear lane access for loading and parking
- \* Fully serviced for food with grease trap, exhaust, gas, cool room etc.
- \* Air conditioned