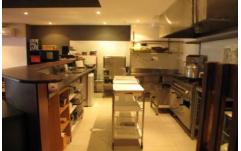

## Features include;

- \* Female and Male amenities
- \* Integrated sound system
- \* Air conditioned
- \* Grease trap
- \* Cooking ventilation
- \* Grill, Stove and Oven
- \* Refrigeration

Put your own touches and start operating.