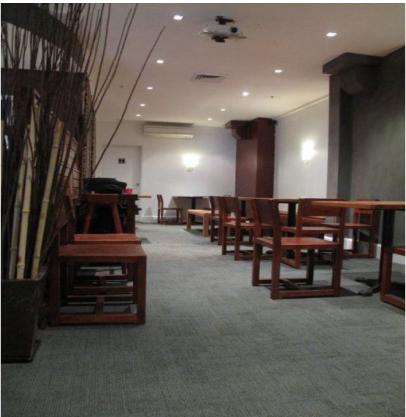

## 67-69 Regent Street Chippendale NSW

Gunning Commercial is pleased to offer for lease this terrific opportunity to secure this cafe/commercial kitchen in the heart of popular Chippendale.

This ground floor premises is set up for a cafe, restaurant or catering business.

## Features include;

- \* Female and Male amenities
- \* Integrated sound system
- \* Air conditioned
- \* Grease trap
- \* Cooking ventilation
- \* Grill, Stove and Oven
- \* Refrigeration

Put your own touches and start operating.