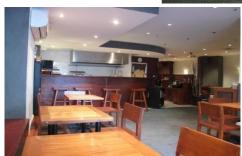

## 67-69 Regent Street Chippendale NSW

Gunning Commercial is pleased to offer for lease this terrific opportunity to secure this cafe/commercial kitchen in the heart of popular Chippendale.

This ground floor premises is set up for a cafe, restaurant or catering business.

## Features include;

- \* Female and Male amenities
- \* Integrated sound system
- \* Air conditioned
- \* Grease trap
- \* Cooking ventilation
- \* Grill, Stove and Oven
- \* Refrigeration

Put your own touches and start operating.