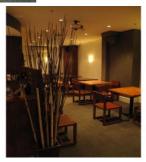

## 67-69 Regent Street Chippendale NSW

Gunning Commercial is pleased to offer for lease this terrific opportunity to secure this cafe/commercial kitchen in the heart of popular Chippendale.

This ground floor premises is set up for a cafe, restaurant or catering business.

## Features include;

- \* Female and Male amenities
- \* Integrated sound system
- \* Air conditioned
- \* Grease trap
- \* Cooking ventilation
- \* Grill, Stove and Oven
- \* Refrigeration

Put your own touches and start operating.