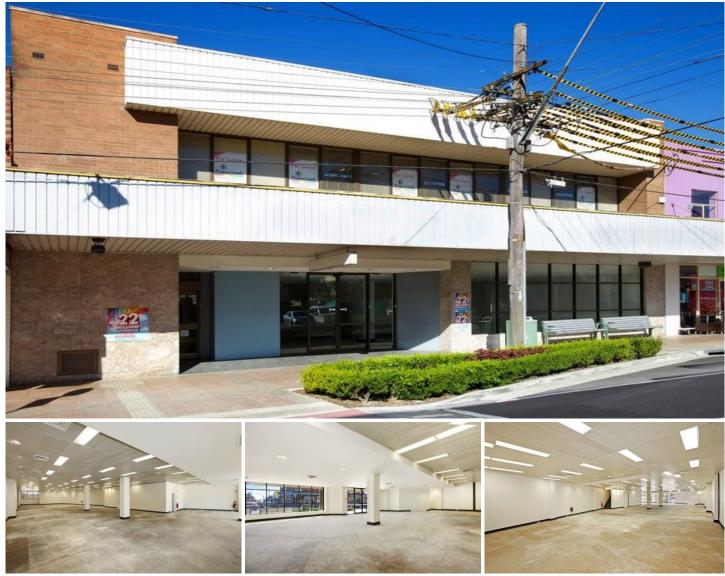

## 17-19 Faraday Road Padstow NSW

Previously occupied by the Commonwealth Bank, the property boasts a strong frontage and street presence also facing onto Padstow Road approximately 300m from Padstow train station.

Situated in a strong neighborhood retail precinct boasting other strong tenants such as Woolworths, Australia Post, TAB, Gloria Jeans and many others.

## **KEY FEATURES:**

- \* Ground Floor: 430sqm
- \* First Floor: 140.53sqm
- \* Mezzanine: 78.47sqm
- \* Rear access to public car park
- \* Can also be leased out separately

**AVAILABLE NOW!** 