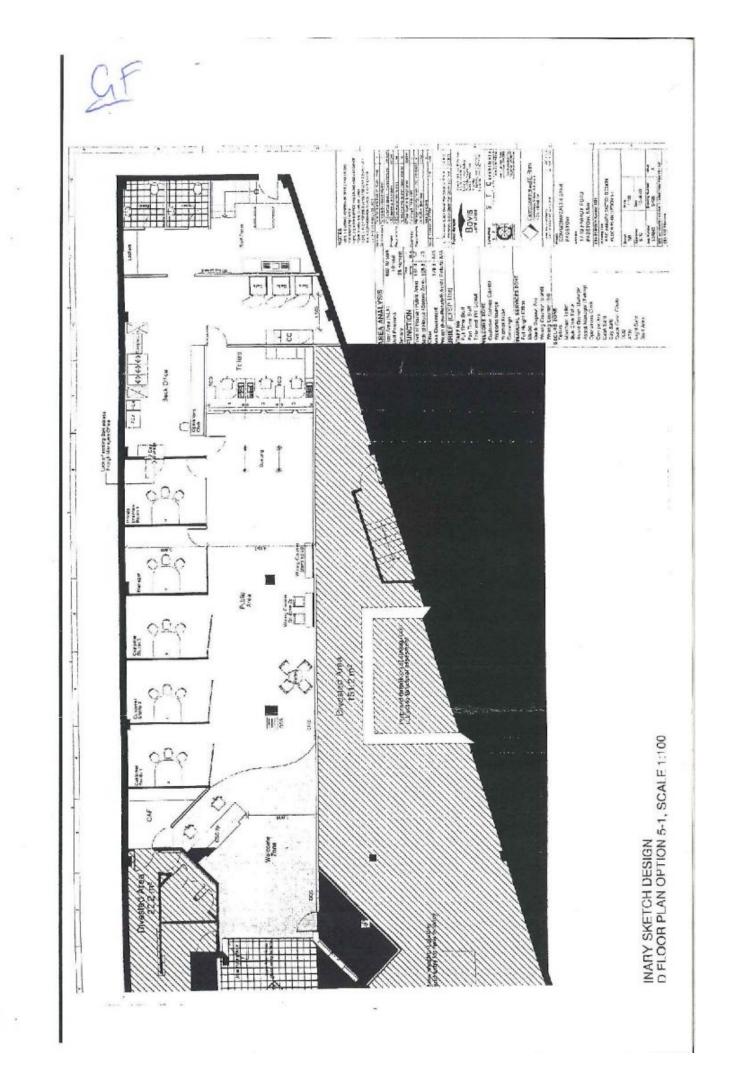

## **KEY FEATURES:**

- \* Ground Floor: 430sqm
- \* First Floor: 140.53sqm
- \* Mezzanine: 78.47sqm
- \* Rear access to public car park
- \* Can also be leased out separately

**AVAILABLE NOW!** 

## Building Size : 649 sqm

View

: https://www.gunningre.com.au/lease/ns w/canterburybankstown/padstow/comm ercial/retail/5730824

James McKenny (02) 9310 9208

William Gunning (02) 9310 9207

https://www.gunningre.com.au Just another WordPress site