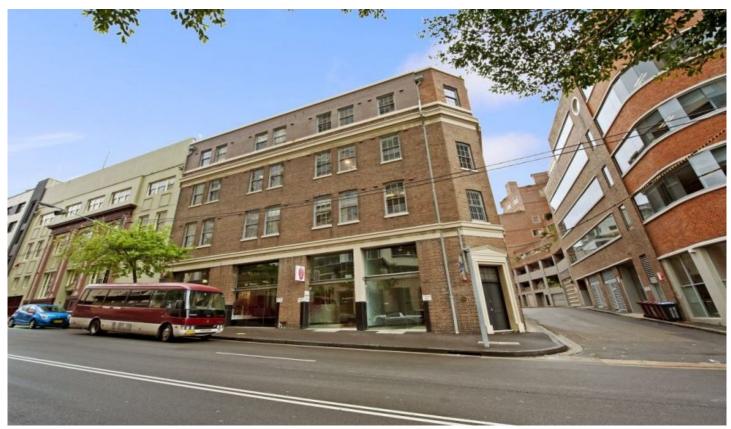

## **Level 3/47 Murray Street PYRMONT NSW**

Gunning Commercial is excited to offer for lease the magnificent opportunity to secure one of Sydney's most desirable warehouse/office conversions in the heart of Pyrmont. On offer is this fully fitted out designer fit out, this refurbished whole floor in this character corner warehouse style building opposite Pyrmont Bridge is a short walk to Darling Harbour and the CBD.

- \* Fully Fitted out for 40 + staff approx
- \* Boadrooms and offices
- \* Soaring 4+ Metre ceilings
- \* Polished wooden floors
- \* Loads natural light,
- \* Full cabling and server room

The floor plates offer a fantastic open plan working environment making it the perfect creative hub.

**Building Size**: 445 sqm **Land Size**: 445 sqm

View : https://www.gunningre.com.au/lease/ns

w/sydney-city/pyrmont/commercial/office

s/5730818