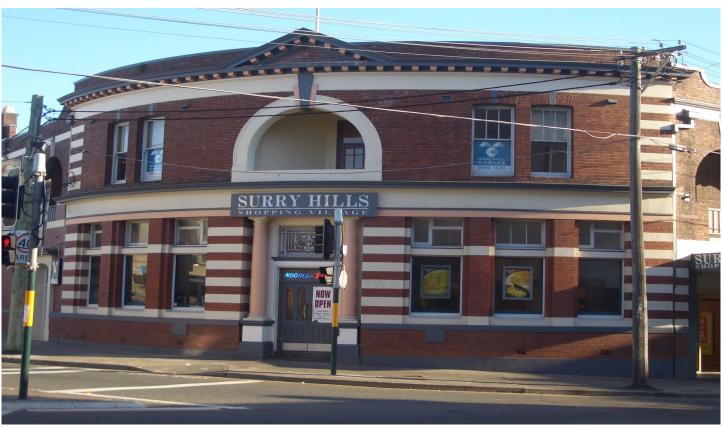

## 1 Crn Of Cleveland And Baptist Street Redfern NSW

This great little shop is located in the Surry Hills Shopping Village and the past 15 years has been previously occupied by Bakers Delight. The shop is well positioned next to Coles supermarket and adjacent to Liquor Land.

The property suits a range of retail operators specifically retail groups looking to take advantage of the all day foot traffic that the center has to offer.

## Property features:

- 30 sam
- Raw shell
- Great exposure and visibility
- 23 tenancies in the center
- Strong anchor tenancy

The tenancy mix is the following:

**Building Size**: 30 sqm **Land Size**: 30 sqm