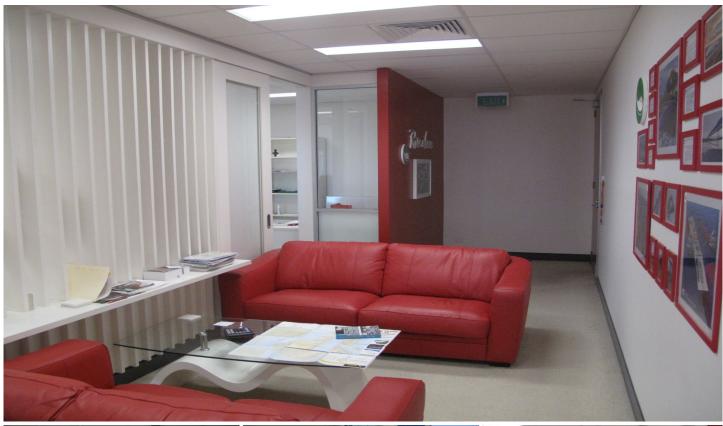

The offices features great natural light and a large North-West facing balcony perfect for outdoor meetings or lunch. The suite is currently partitioned with 4 private work spaces as well as a breakout lounge area and an open plan work space.