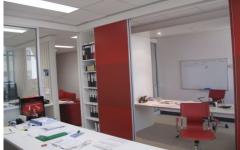

The offices features great natural light and a large North-West facing balcony perfect for outdoor meetings or lunch. The suite is currently partitioned with 4 private work spaces as well as a breakout lounge area and an open plan work space.