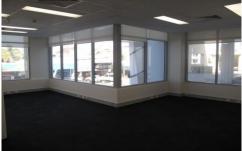

The office is flooded with fabulous natural light and offers views over Oxford Street.

## Features include:

- 89sam
- Car parking available for \$310 per month (including state levv)
- Reception/waiting area
- Meeting room

Building Size: 89 sqm

View : https://www.gunningre.com.au/lease/ns

w/eastern-suburbs/bondi-junction/comm