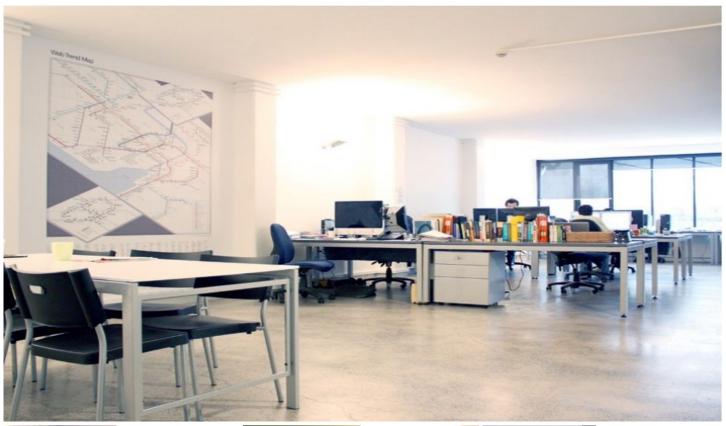

35 Buckingham Street is one of those commercial buildings which others are compared to - it sets the standard for Surry Hills creative commercial accommodation.

## Features include:

- 86sam
- Clear Span, White Shell Office
- Good Natural Light
- Boardroom
- Polished Concrete Floor
- Exposed A/C
- Lift Access

Building Size: 86 sqm

View : https://www.gunningre.com.au/lease/ns