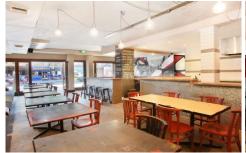

The first time offered in many years, this property offers tenants a traditional gas and wood fired pizza oven, cold storage facilities, kitchen, fittings and equipment.

The property features;

Double shop front
Open plan layout
Fittings fixtures and equipment
Liquor license on-premise with primary service
authorisation