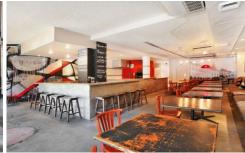

The first time offered in many years, this property offers tenants a traditional gas and wood fired pizza oven, cold storage facilities, kitchen, fittings and equipment.

The property features;

Double shop front
Open plan layout
Fittings fixtures and equipment
Liquor license on-premise with primary service
authorisation