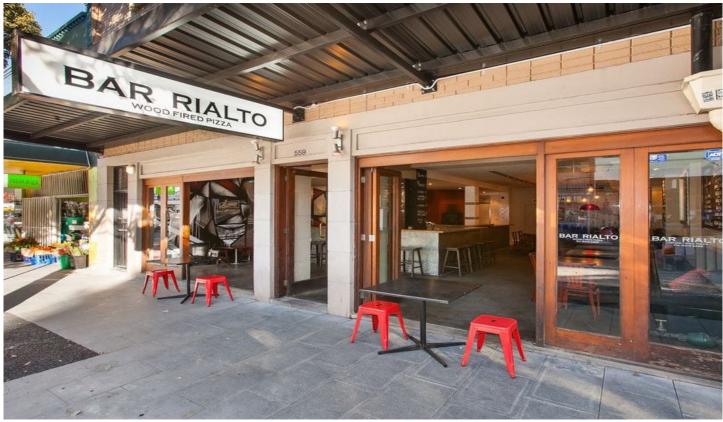

## 559 Crown Street Surry Hills NSW

Gunning Commercial is excited to offer for lease this rare opportunity to occupy this licensed and fully fitted out restaurant in tightly held Crown Street, Surry Hills

The first time offered in many years, this property offers tenants a traditional gas and wood fired pizza oven, cold storage facilities, kitchen, fittings and equipment.

The property features;

Double shop front
Open plan layout
Fittings fixtures and equipment
Liquor license on-premise with primary service
authorisation