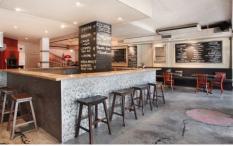

The first time offered in many years, this property offers tenants a traditional gas and wood fired pizza oven, cold storage facilities, kitchen, fittings and equipment.

The property features;

Double shop front
Open plan layout
Fittings fixtures and equipment
Liquor license on-premise with primary service
authorisation