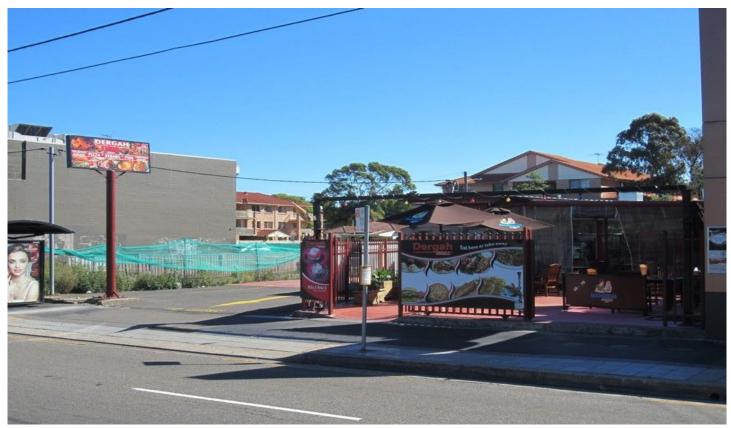

## STYLE:

Unique opportunity to suit a range of users. Previously approved and used as a liquor drive through, and now used as a kebab shop, the property is fully fitted for food with grease trap, exhaust, cool room, freezer, display counter etc.

## LOCATION:

The site is located along King Georges Road, close to the busy intersection with Stoney Creek Road, ideal for retailers who rely heavily on high motor and foot traffic.

Consumers/staff can also travel via bus services which run along King Georges Road and on the train via Beverly Hills station, just 140m from the subject property.