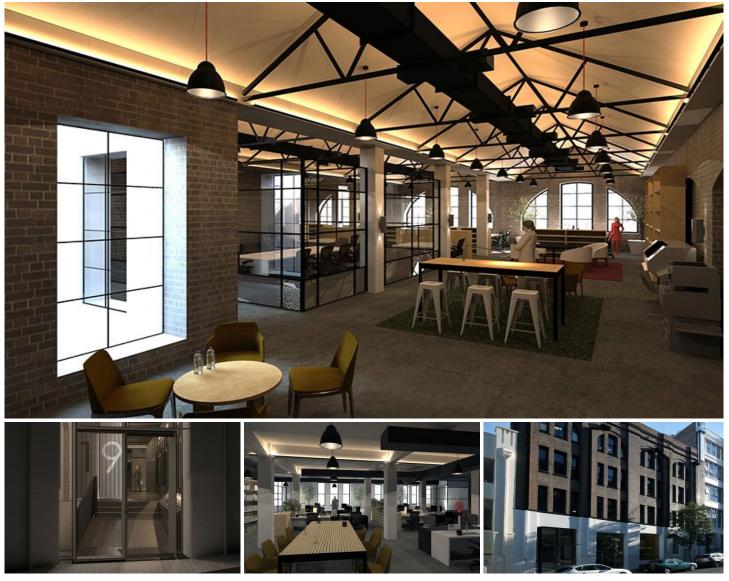

## **19 Foster Street Surry Hills NSW**

This is a stunning example of a classic Surry Hills warehouse conversion into stylish and contemporary office space.

Exactly what this precinct of Surry Hills needs, to complement the mix of high quality showrooms, offices, cafes and restaurants in the area.

This building has all of the qualities that make this the kind of new office you are looking for:

This building features:

- large efficient floors
- high ceilings
- great natural light
- a strong post industrial aesthetic