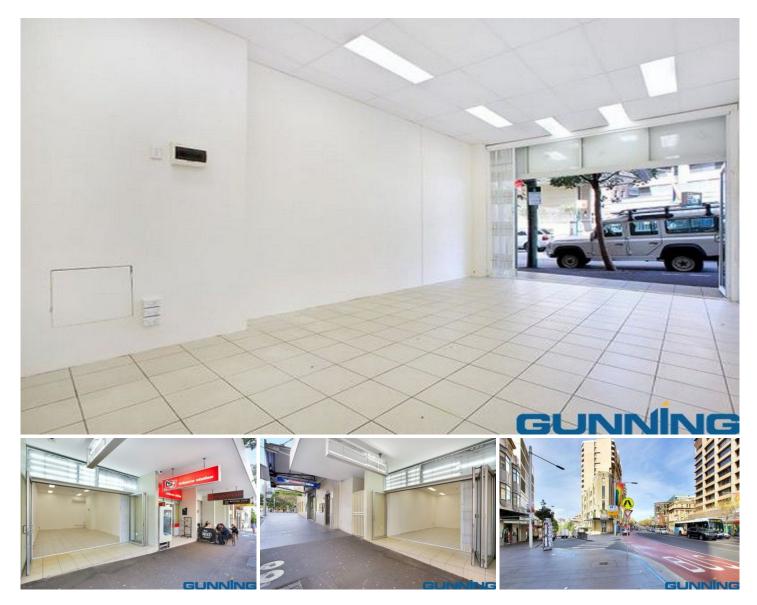

## 1/150 Liverpool Street Darlinghurst NSW

The subject property is located on Liverpool Street, in the center of Darlinghurst's restaurant / cafe precinct. It is visible from Oxford Street which gives it extra exposure and pedestrian flow. Close to transport and amenities.

The shop features:

- Open plan layout
- Bi-fold doors that open the property allowing flow through to Liverpool St
- 3.8 metre high ceilings (approx.)
- Suite beauty, coffee, barber shop, boutique pilates or yoga studio