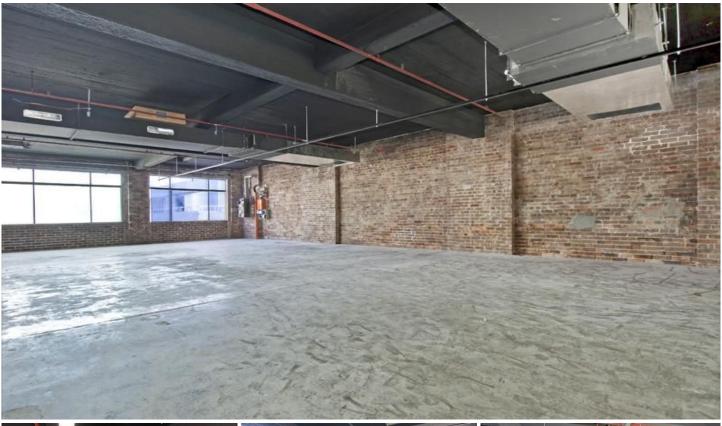

This property features;

- Exposed, ducted air conditioning
- Polished concrete flooring
- Raw red brick walls
- Internal kitchenette
- Southerly aspect

To arrange a time to inspect, please contact the agents;