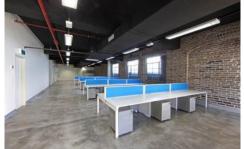

This property features;

- Exposed, ducted air conditioning
- Polished concrete flooring
- Raw red brick walls
- Internal kitchenette
- Southerly aspect

To arrange a time to inspect, please contact the agents;