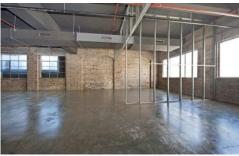

This property features;

- Exposed, ducted air conditioning
- Polished concrete flooring
- Raw red brick walls
- Internal kitchenette
- Southerly aspect

To arrange a time to inspect, please contact the agents;