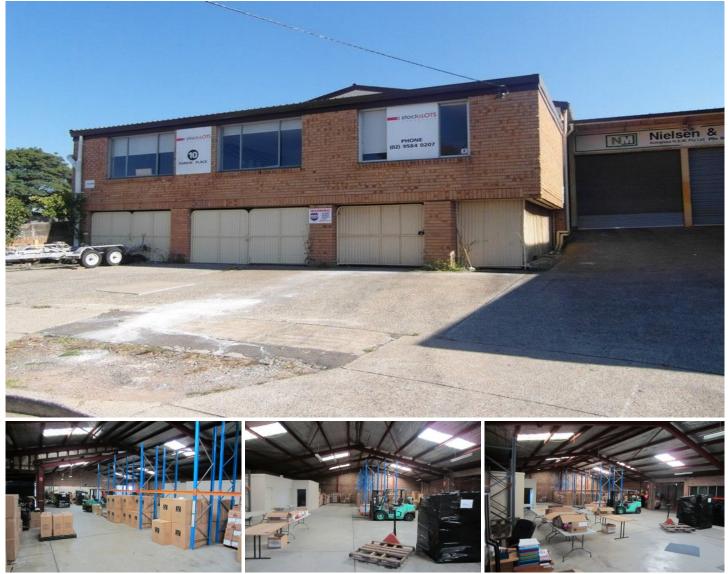

### STYLE

Clear span warehouse/factory with 2 well presented, air conditioned offices at the front along with Male, Female and kitchen amenities.

### LOCATION

Located in the Mortdale/Peakhurst industrial precinct, the property is situated just off Boundary Road and is accessible to the M5 via Forest Rd and King Georges Rd.

## FEATURES

- \* 500sqm (approx)
- \* Additional storage area
- \* Roller door access
- \* Ample car parking at the front

For more information or to inspect the property, please