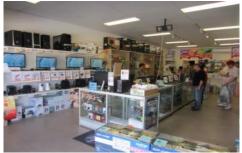

#### Style:

Open plan space with ducted air-conditioning. Good natural light. The space also has it's own toilet & kitchenette.

## Features:

- \* Suite all types of users
- \* Close proximity to Railway Station
- \* Great signage potential
- \* Open plan

\* Toilet/Kitchenette

**Building Size**: 87 sqm **Land Size**: 87 sqm

View : https://www.gunningre.com.au/lease/ns