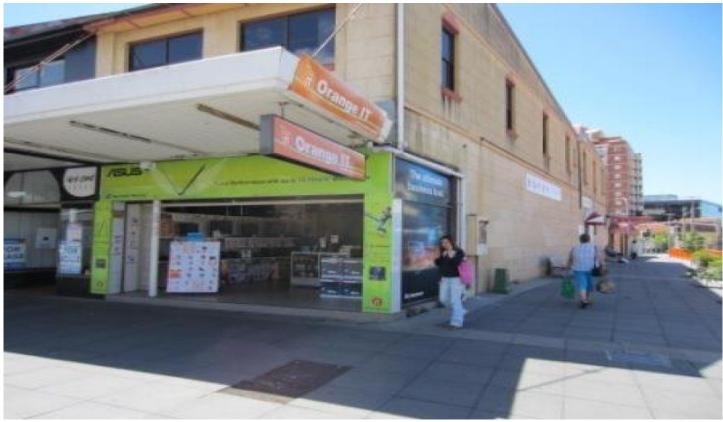

### Retail 330 Forest Road Hurstville NSW

# Location:

Located on the corner of Woodville Lane & Forest Road. The property sits next to the Hurstville Bus Interchange opposite Hurstville train station.

## Features:

- \* Suite all types of users
- \* Close proximity to Railway Station
- \* Great signage potential
- \* Open plan

\* Toilet/Kitchenette

**Building Size**: 87 sqm **Land Size**: 87 sqm

View : https://www.gunningre.com.au/lease/ns