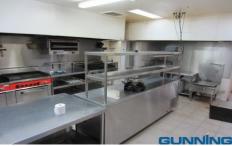

## **STYLE**

The ground floor consists of a commercial kitchen, reception and bar, dining, 3 cool rooms male and female amenities.

The first floor is accessible via 2 stair cases, one customer and one staff. Also features a bar, balcony and male and female amenities.

# **FEATURES**

- \* 600sqm (Approx) over 2 levels
- \* Entire current fit out included for FREE!
- \* Commercial kitchen

Building Size: 600 sqm

**View**: https://www.gunningre.com.au/lease/ns

w/st-george/kogarah/commercial/retail/5