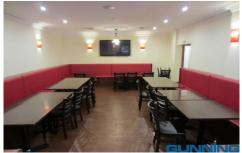

## **STYLE**

The ground floor consists of a commercial kitchen, reception and bar, dining, 3 cool rooms male and female amenities.

The first floor is accessible via 2 stair cases, one customer and one staff. Also features a bar, balcony and male and female amenities.