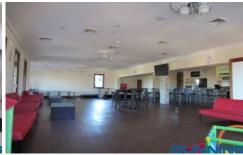

## **STYLE**

The ground floor consists of a commercial kitchen, reception and bar, dining, 3 cool rooms male and female amenities.

The first floor is accessible via 2 stair cases, one customer and one staff. Also features a bar, balcony and male and female amenities.