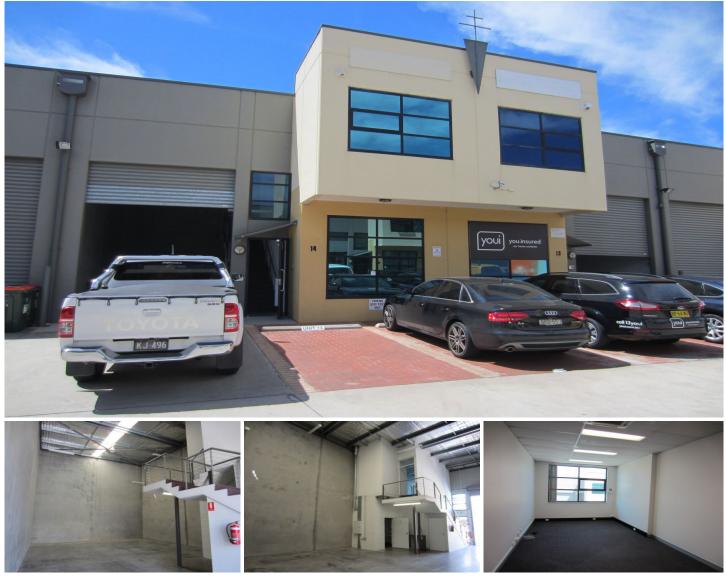

## 14/105a Vanessa Street Kingsgrove NSW

This modern Industrial unit is located in the highly popular Gateway Business Park. Which is located only 700m to M5 on off ramps and Kingsgrove Road shops.

This Office & Warehouse has good internal clearance, open plan office with good natural light. All together makes a Stylish design industrial suite.

The complex has its own on site cafe, wide driveways allowing container access and turning circles.

Property Features # 175sqm warehouse & office # 6.5m internal clearance # 3 phase power # Toilets on both levels # On site alfresco cafe

## Building Size : 175 sqm

View : https://

: https://www.gunningre.com.au/lease/ns w/st-george/kingsgrove/commercial/indu strial/5730715

William Gunning (02) 9310 9207

https://www.gunningre.com.au Just another WordPress site