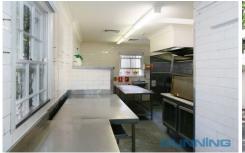

The kitchen is fitted with the following equipment:

- 3 x 2 door upright stainless steel Everest Freezers- (1000 liters each). Both in excellent working condition.
- 1 x brand new walk in freezer 1.8 m x 1.8 m (4750 liters) with shelving, lights and safety bell
- 1 x walk in coolroom with new motor (5500 liters)with shelving, lights and safety bell
- 2 x commercial Moffat ovens with 4 burner stoves on top of each oven and 1 large salamanda