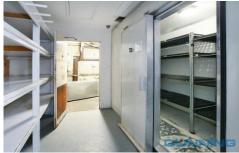

The kitchen is fitted with the following equipment:

- 3 x 2 door upright stainless steel Everest Freezers- (1000 liters each). Both in excellent working condition.
- 1 x brand new walk in freezer 1.8 m x 1.8 m (4750 liters) with shelving, lights and safety bell
- 1 x walk in coolroom with new motor (5500 liters)with shelving, lights and safety bell
- 2 x commercial Moffat ovens with 4 burner stoves on top of each oven and 1 large salamanda