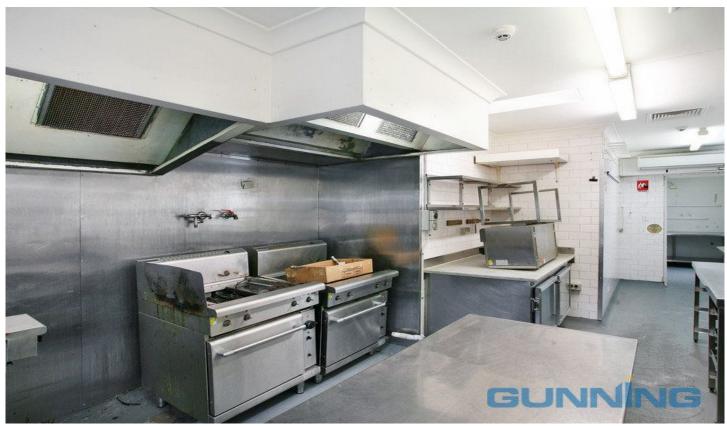

The kitchen is fitted with the following equipment:

- 3 x 2 door upright stainless steel Everest Freezers- (1000 liters each). Both in excellent working condition.
- 1 x brand new walk in freezer 1.8 m x 1.8 m (4750 liters) with shelving, lights and safety bell
- 1 x walk in coolroom with new motor (5500 liters)with shelving, lights and safety bell
- 2 x commercial Moffat ovens with 4 burner stoves on top of each oven and 1 large salamanda