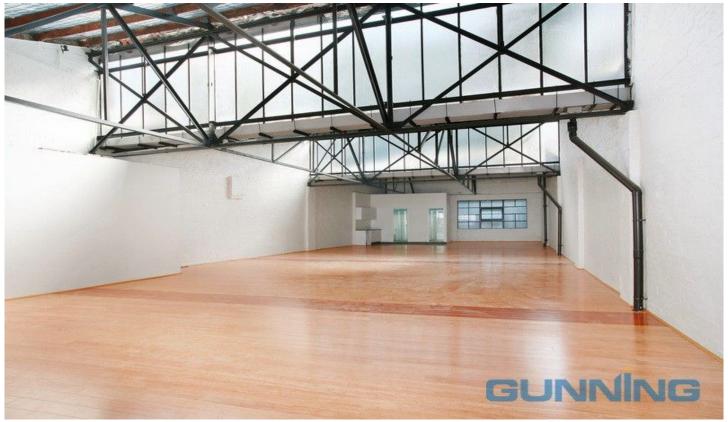

The space has just been refurbished and not a dollar has been spared creating a creative but modern commercial environment. The property features a jaw dropping timber trussed 'saw tooth' roof and brand new timber floors.