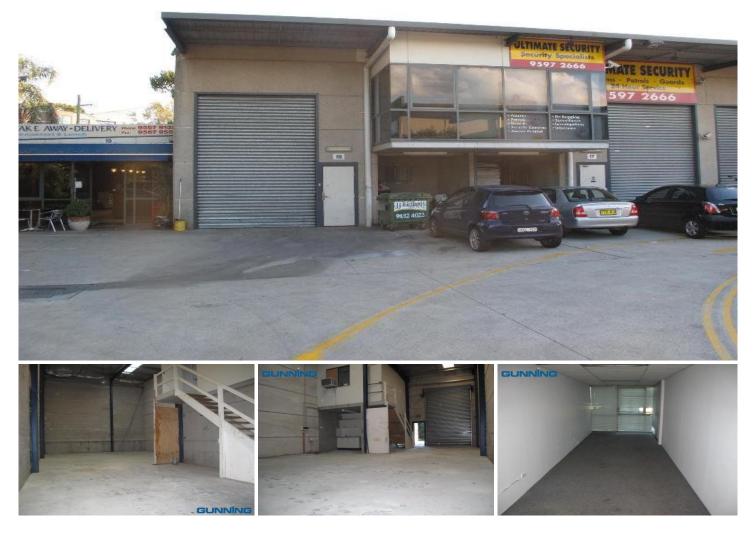

# 18/13-15 Wollongong Road Arncliffe NSW

#### STYLE

6m internal clearance with open working area for both warehouse and office. The office is fully carpeted with air-conditioning and have good natural light.

## FEATURES

- \* Two (2) car spaces
- \* 6 m internal clearance
- \* Container access

https://www.gunningre.com.au Just another WordPress site

# Building Size : 136 sqm

Land Size : 136 sqm View

- - : https://www.gunningre.com.au/lease/ns w/st-george/arncliffe/commercial/industri al/5730682

James McKenny (02) 9310 9208

William Gunning (02) 9310 9207