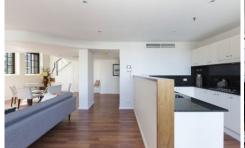

A spacious split-level apartment, enjoy a historic warehouse conversion with city-fringe parking adding big value. Industrial-style windows & an in/outdoor balcony ensure oversized sensations.

- ? In popular Sydney Mansions building
- ? French doors to balcony, ducted a/c
- ? Stone kitchen, storage & gas cooking
- ? Hardwood timber stairs to upper level
- ? Built in robes & modern ensuite w/ tub
- ? Valuable internal laundry, dryer
- ? Indoor heated pool & equipped gym
- ? A cafe & dining hotspot, walk to CBD