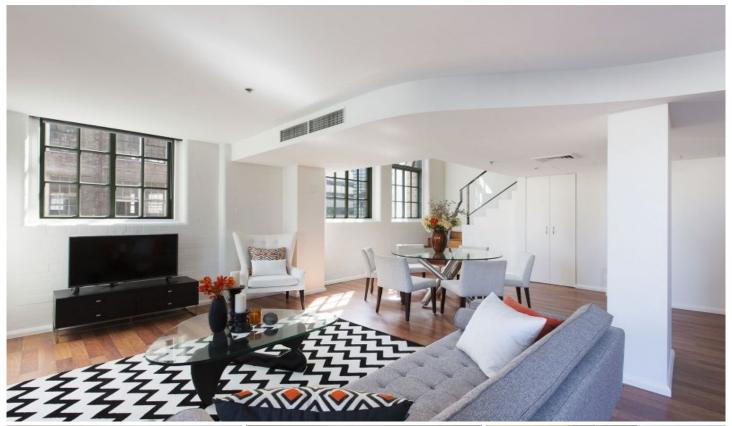

A spacious split-level apartment, enjoy a historic warehouse conversion with city-fringe parking adding big value. Industrial-style windows & an in/outdoor balcony ensure oversized sensations.

- ? In popular Sydney Mansions building
- ? French doors to balcony, ducted a/c
- ? Stone kitchen, storage & gas cooking
- ? Hardwood timber stairs to upper level
- ? Built in robes & modern ensuite w/ tub
- ? Valuable internal laundry, dryer
- ? Indoor heated pool & equipped gym
- ? A cafe & dining hotspot, walk to CBD