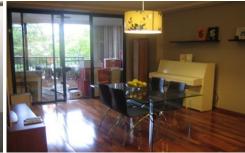

## **GUNNING**

186/2-26 Wattle Crescent PYRMONT NSW

Beautiful, modern 2 bedroom apartment in great security building. Spacious living room and separate dining room, stunning open plan kitchen with stainless steel appliances including fridge. 2 stylish bathrooms, main bedroom with ensuite, large bedrooms both with built-ins. Fantastic floorboards, new carpet, internal laundry room with dryer and washing machine, undercover security parking, huge enclosed balcony good for sunroom or study, large outdoor balcony ideal for entertaining. Quality fixtures and fittings throughout. Complex includes BBQ area, indoor pool, spa, sauna and gym. Short distance to Darling Harbour, Sydney CBD, Star City, Fish Markets and transport. A MUST SEE!