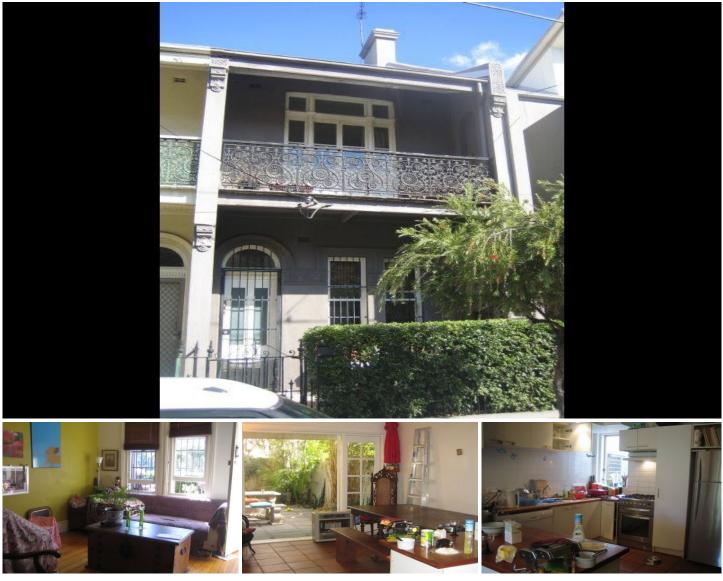

## 13 Chelsea Street REDFERN NSW

Amazing, spacious 3 bedroom terrace house in great, quiet location. Beautiful open plan dining/living room - perfect place to relax. Large European inspired kitchen, 3 stylish bathrooms (one ensuite), generous size bedrooms, walk-in robe in main, large balcony, & informal dining room/sunroom. Gorgeous, massive, private courtyard great for entertaining/alfresco dining. Internal laundry, high ceilings, great picture windows, freshly painted, stunning original floorboards, plenty of natural light. Cafes, bars and restaurants at your doorstep. Pets allowed. DON'T MISS OUT!