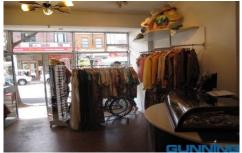

The property is made up of four levels including a basement level with backyard terrace and external bathroom and laundry area. The property would suit a variety of commercial users including retail boutiques, commercial office headquarters as well as a range of other professional operators.

## Features include:

- 183 sqm
- Large shop front to Crown Street
- Timber floors throughout
- Good size rear courtyard

**Building Size**: 183 sqm **Land Size**: 183 sqm

View : https://www.gunningre.com.au/lease/ns