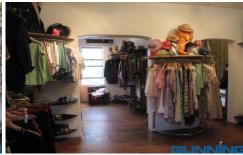

The property is made up of four levels including a basement level with backyard terrace and external bathroom and laundry area. The property would suit a variety of commercial users including retail boutiques, commercial office headquarters as well as a range of other professional operators.

## Features include:

- 183 sqm
- Large shop front to Crown Street
- Timber floors throughout
- Good size rear courtyard

**Building Size**: 183 sqm **Land Size**: 183 sqm

View : https://www.gunningre.com.au/lease/ns