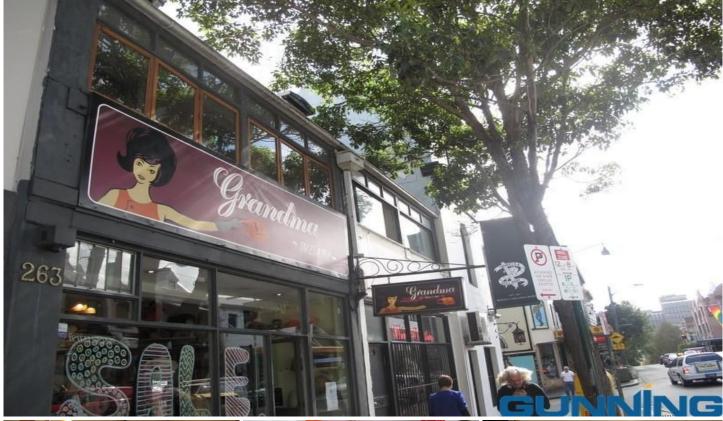

## 263 Crown Street Darlinghurst NSW

Gunning Commercial is pleased to offer this fantastic four level commercial terrace for lease in the heart of Surry Hills. The property is located on Crown Street- meters from bustling Oxford Street.

The property is made up of four levels including a basement level with backyard terrace and external bathroom and laundry area. The property would suit a variety of commercial users including retail boutiques, commercial office headquarters as well as a range of other professional operators.

## Features include:

- 183 sqm
- Large shop front to Crown Street
- Timber floors throughout
- Good size rear courtyard

**Building Size**: 183 sqm **Land Size**: 183 sqm

View : https://www.gunningre.com.au/lease/ns