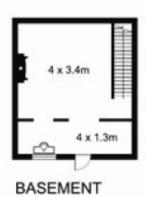

## 273-275 Goulburn Street, SURRY HILLS

FIRST FLOOR

**GROUND FLOOR** 

This floor plan is intended as a guide only. Layout dimension are approximate only. No representation or warranties of any nature whatsoever are given or intended. Any person using this information should rely on their own enquiries.