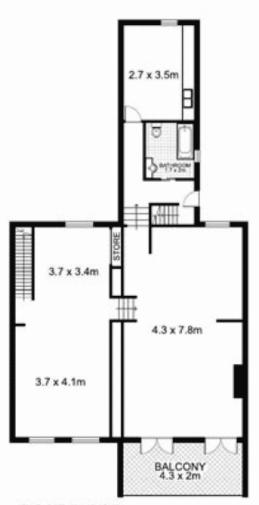

## 273-275 Goulburn Street, SURRY HILLS

FIRST FLOOR

**GROUND FLOOR** 

This floor plan is intended as a guide only. Layout dimension are approximate only. No representation or warranties of any nature whatsoever are given or intended. Any person using this information should rely on their own enquiries.