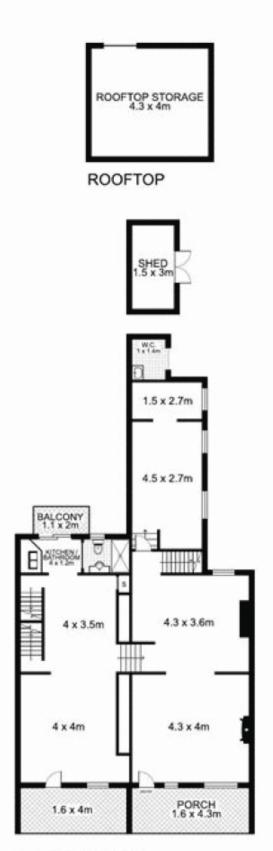

- Retail terrace
- 100m² approx total area over 3 levels
- 4 metre frontage
- Rear courtyard area
- Suits retail, commercial, hospitality (STCA) uses

For a inspection please contact

Daniel Gunning 0413 051 235

## 273-275 Goulburn Street, SURRY HILLS

FIRST FLOOR

**GROUND FLOOR** 

This floor plan is intended as a guide only. Layout dimension are approximate only. No representation or warranties of any nature whatsoever are given or intended. Any person using this information should rely on their own enquiries.