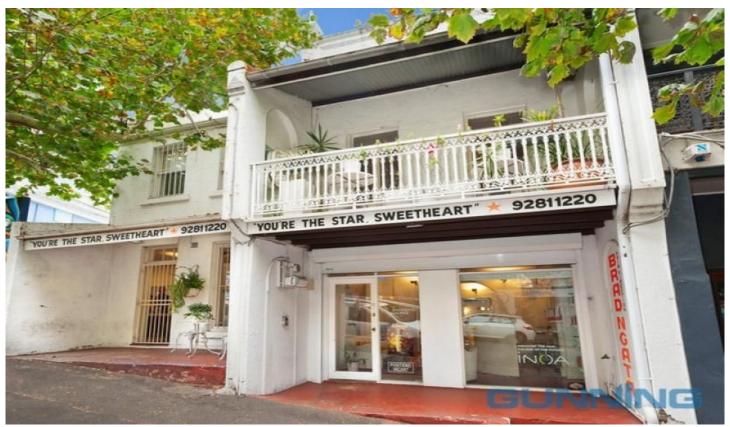

## 273 Goulburn Street DARLINGHURST NSW

Located in Darlinghurst's premier Crown Street retail precinct, this location suits any retailer, lifestyle or commercial operator who wants exposure amongest some of Sydney's best independent brands and companies.

- Retail terrace
- 100m² approx total area over 3 levels
- 4 metre frontage
- Rear courtyard area
- Suits retail, commercial, hospitality (STCA) uses

For a inspection please contact

Daniel Gunning 0413 051 235