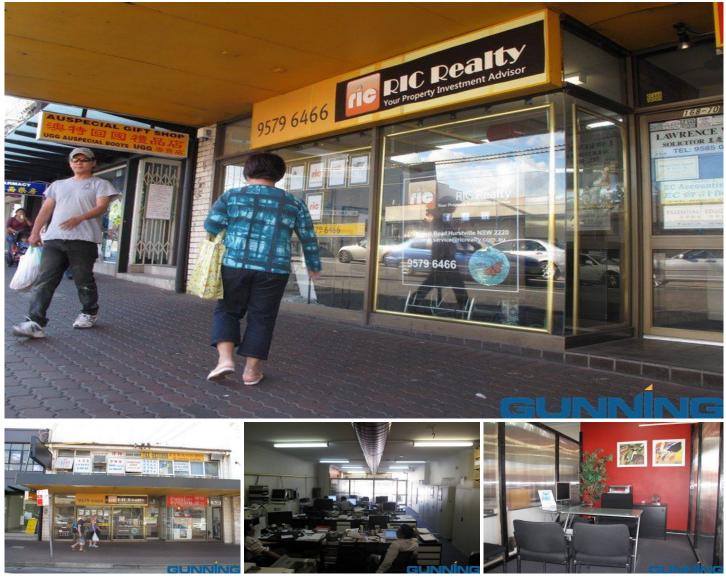

## **170 Forest Road HURSTVILLE NSW**

Mostly open plan with a partitioned consulting rooms at the front, open working area and kitchen/lunch room and bathroom amenities to the rear.

Located near the intersection on Forest and Park road. Exposed to high vehicle and pedestrian foot traffic.

## **FEATURES**

- 108sqm (Approx)
- 8 car spaces
- \* Kitchen/lunch room
- \* M&F amenities

For more information or to inspect the property, please contact:

Building Size : 108 sqm Land Size

: 108 sqm

View