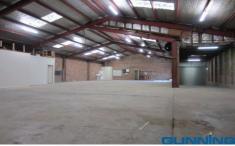

## **STYLE**

Clear span warehouse/factory with 3 well presented, air conditioned offices at the front along with Male, Female and kitchen amenities.

### **FEATURES**

- \* 497sqm (approx)
- \* Roller door access
- \* Ample car parking at the front

For more information or to inspect the property, please contact:

**Building Size**: 497 sqm **Land Size**: 497 sqm