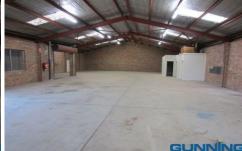

## **STYLE**

Clear span warehouse/factory with 3 well presented, air conditioned offices at the front along with Male, Female and kitchen amenities.

### **FEATURES**

- \* 497sqm (approx)
- \* Roller door access
- \* Ample car parking at the front

For more information or to inspect the property, please contact:

**Building Size**: 497 sqm **Land Size**: 497 sqm