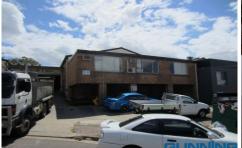

### **LOCATION**

Located in the Mortdale/Peakhurst industrial precinct, the property is situated just off Boundary Road and is accessible to the M5 via Forest Rd and King Georges Rd.

### **FEATURES**

- \* 497sqm (approx)
- \* Roller door access
- \* Ample car parking at the front

For more information or to inspect the property, please contact:

**Building Size**: 497 sqm **Land Size**: 497 sqm