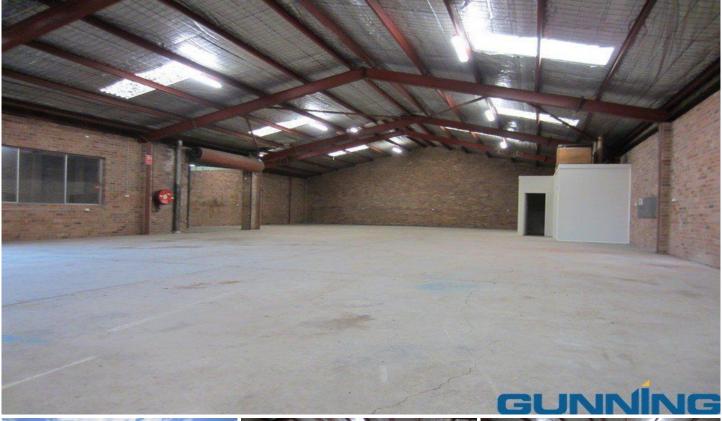

## **STYLE**

Clear span warehouse/factory with 3 well presented, air conditioned offices at the front along with Male, Female and kitchen amenities.

### **FEATURES**

- \* 497sqm (approx)
- \* Roller door access
- \* Ample car parking at the front

For more information or to inspect the property, please contact:

**Building Size**: 497 sqm **Land Size**: 497 sqm