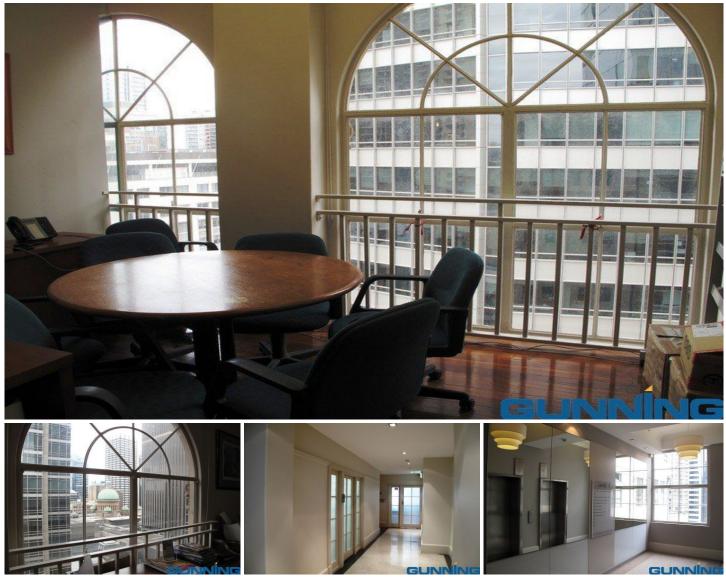

## Level Suite 141//250 Pitt Street Sydney NSW

The building is situated between Park and Market streets, surrounded by Sydney's prime retail attractions including the Galleries Victoria, Pitt Street Mall & Sydney's Westfield. It is very close to bus & rail interchanges at Town Hall Station & the Queen Victoria Building.

Main features:

- Polished timber floorboards:
- High ceilings;
- Direct view of Pitt Street;
- Fabulous natural light;
- Air conditioning;
- Open plan