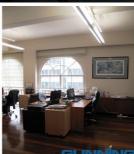

Main features:

- Fabulous arched windows- amazing natural light
- Polished timber floorboards;
- High ceilings;
- Direct view of Pitt Street;
- Air conditioning;
- Open plan;
- Server room or storage room with air conditioning;
- Kitchenette and toilets on each floor;
- Two entry doors. Possibility to split office into 2 small