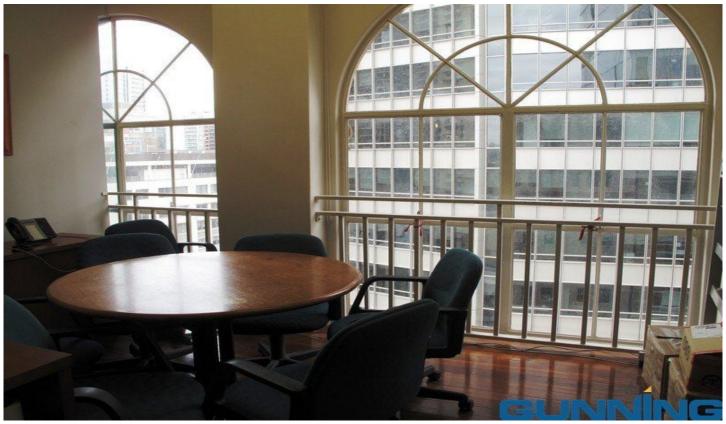

Main features:

- Fabulous arched windows- amazing natural light
- Polished timber floorboards;
- High ceilings;
- Direct view of Pitt Street;
- Air conditioning;
- Open plan;
- Server room or storage room with air conditioning;
- Kitchenette and toilets on each floor;
- Two entry doors. Possibility to split office into 2 small