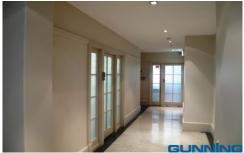

Main features:

- Fabulous arched windows- amazing natural light
- Polished timber floorboards;
- High ceilings;
- Direct view of Pitt Street;
- Air conditioning;
- Open plan;
- Server room or storage room with air conditioning;
- Kitchenette and toilets on each floor;
- Two entry doors. Possibility to split office into 2 small