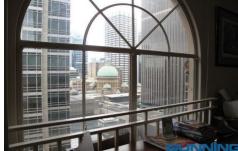

Main features:

- Fabulous arched windows- amazing natural light
- Polished timber floorboards;
- High ceilings;
- Direct view of Pitt Street;
- Air conditioning;
- Open plan;
- Server room or storage room with air conditioning;
- Kitchenette and toilets on each floor;
- Two entry doors. Possibility to split office into 2 small