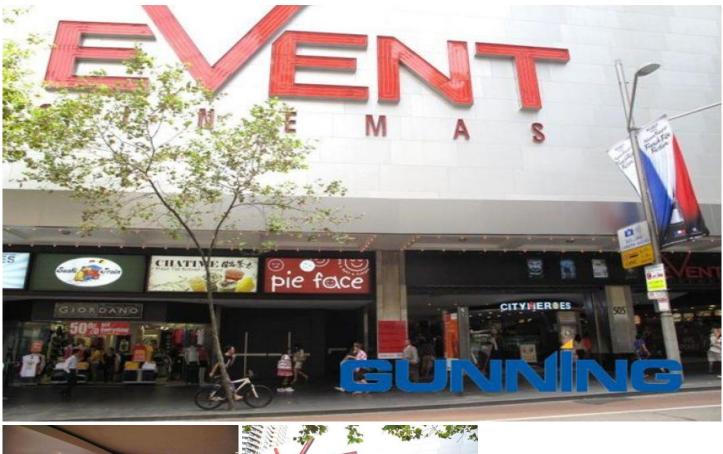

## Shop 4a/505 George Street Sydney NSW

505 George Street is located in prime location with great exposure in the heart of the CBD entertainment precinct. Premises enjoy high pedestrian traffic flow day and night seven days a week.

Building Size : 45 sqm

Land Size View

- : 45 sqm
- : https://www.gunningre.com.au/lease/ns w/sydney-city/sydney/commercial/retail/ 5730617

https://www.gunningre.com.au Just another WordPress site