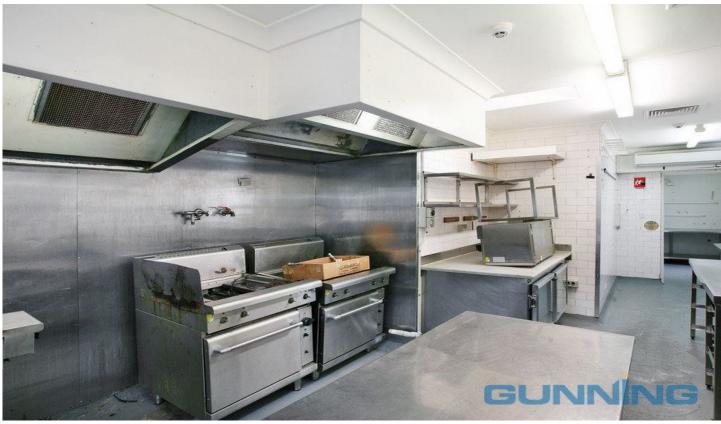

The kitchen is fitted with the following equipment:

- 3 x 2 door upright stainless steel Everest Freezers- (1000 liters each). Both in excellent working condition.
- 1 x brand new walk in freezer 1.8 m x 1.8 m (4750 liters) with shelving, lights and safety bell
- 1 x walk in coolroom with new motor (5500 liters)with shelving, lights and safety bell
- 2 x commercial Moffat ovens with 4 burner stoves on top of each oven and 1 large salamanda