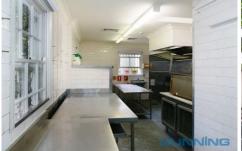

The kitchen is fitted with the following equipment:

- 3 x 2 door upright stainless steel Everest Freezers- (1000 liters each). Both in excellent working condition.
- 1 x brand new walk in freezer 1.8 m x 1.8 m (4750 liters) with shelving, lights and safety bell
- 1 x walk in coolroom with new motor (5500 liters)with shelving, lights and safety bell
- 2 x commercial Moffat ovens with 4 burner stoves on top of each oven and 1 large salamanda