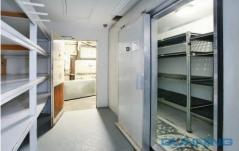

The kitchen is fitted with the following equipment:

- 3 x 2 door upright stainless steel Everest Freezers- (1000 liters each). Both in excellent working condition.
- 1 x brand new walk in freezer 1.8 m x 1.8 m (4750 liters) with shelving, lights and safety bell
- 1 x walk in coolroom with new motor (5500 liters)with shelving, lights and safety bell
- 2 x commercial Moffat ovens with 4 burner stoves on top of each oven and 1 large salamanda