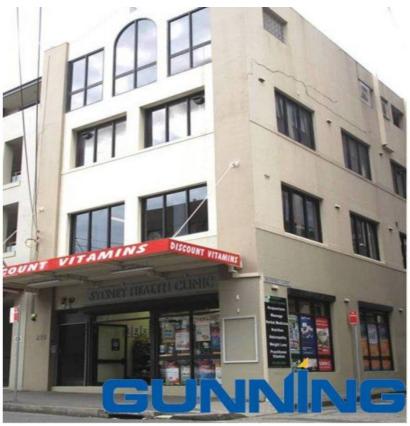

## Shop 1/226 Commonwealth Street SURRY HILLS NSW

The property is situated almost on the corner of Commonwealth and Foveaux Streets. In the heart of vibrant Surry Hills, home to some of the best cafes, pubs, restaurants and small bars. This property is in close proximity to prominent operators such as KB Hotel, Bodega, Taste, El Loco and new Button Bar.

In addition, the property features:

- Open plan
- 2 Street frontages
- 2 access points being the front and side lane.
- Approx. 6.5 m frontage to Commonwealth Street
- High ceilings
- Disable toilet
- Air conditioning
- Loading facilities

**Building Size**: 70 sqm **Land Size**: 70 sqm

View : https://www.gunningre.com.au/lease/ns

w/eastern-suburbs/surry-hills/commercia

I/retail/5730615