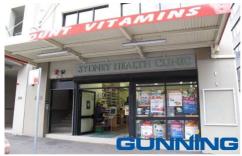

## Shop 1/226 Commonwealth Street SURRY HILLS NSW

The property is situated almost on the corner of Commonwealth and Foveaux Streets. In the heart of vibrant Surry Hills, home to some of the best cafes, pubs, restaurants and small bars. This property is in close proximity to prominent operators such as KB Hotel, Bodega, Taste, El Loco and new Button Bar.

In addition, the property features:

- Open plan
- 2 Street frontages
- 2 access points being the front and side lane.
- Approx. 6.5 m frontage to Commonwealth Street
- High ceilings
- Disable toilet
- Air conditioning
- Loading facilities