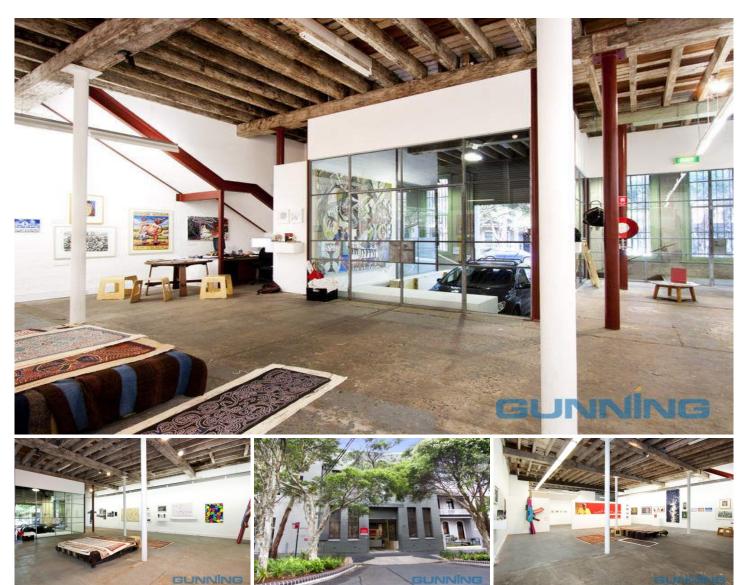

## 61-63 Great Buckingham Street REDFERN NSW

Gunning Commercial is pleased to offer for lease this terrific converted warehouse gallery space in one of Redfern's finest streets, Great Buckingham Street. The property benefits from its character timber trusses, polished concrete flooring and floor to ceiling windows.

Previously home to the popular Damien Minton Gallery this property is perfect for gallery, showroom or office users.

The property is close to public transport, commercial amenities including Australia Post only a short walk away. Redfern's gentrification has transformed Redfern Street into a thriving retail strip with many cafe's, restaurants and even a few small bars.

For further information or to arrange an inspection, please don't hesitate to contact the agents;

**Building Size**: 160 sqm **Land Size**: 160 sqm

View : https://www.gunningre.com.au/lease/ns w/eastern-suburbs/redfern/commercial/o