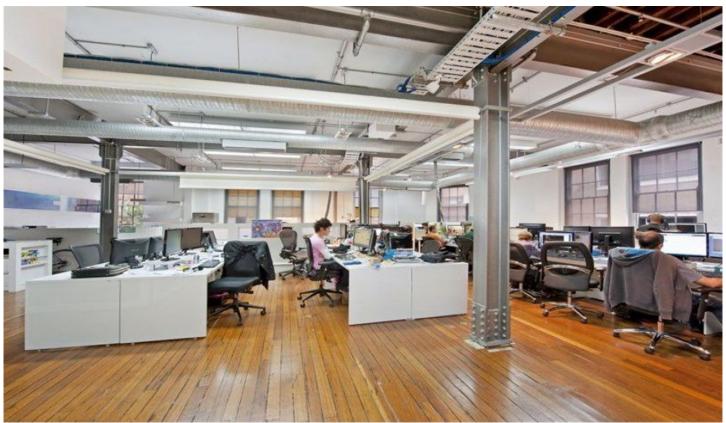

## **Level 2/47 Murray Street Pyrmont NSW**

Gunning Commercial is excited to offer for lease the magnificent opportunity to secure one of Sydney's most desirable warehouse/office conversions in the heart of Pyrmont. On offer is this fully fitted 3 year old designer fit out, this refurbished whole floor in this character corner warehouse style building opposite Pyrmont Bridge is a short walk to Darling Harbour and the CBD.

- \* Fully Fitted out for 40 staff approx
- \* 3 Boadrooms and offices
- \* Soaring 3 Metre ceilings
- \* Polished wooden floors
- \* Loads natural light,
- \* Full cabling and server room

The floor plates offer a fantastic open plan working environment making it the perfect creative hub. For further