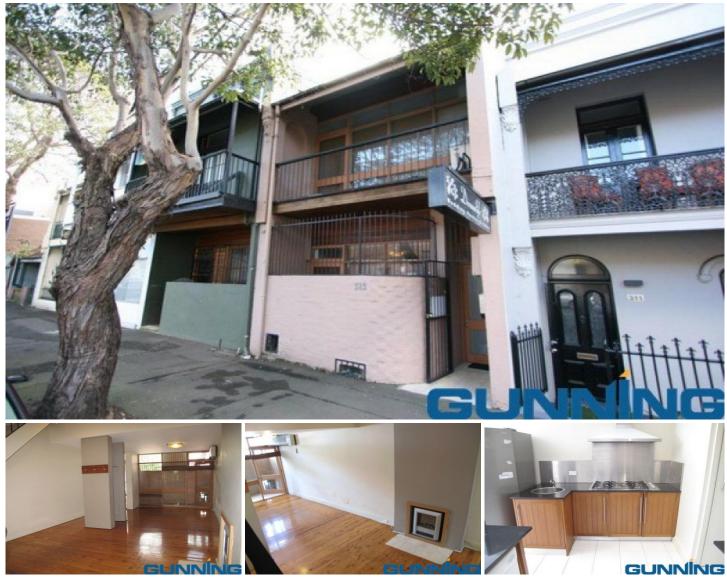

## 313 Abercrombie Street Redfern NSW

Gunning Commercial is pleased to offer this great live and work premise on Abercrombie Street in Darlington.

The property is located only moments from Sydney University, less than a 5 minute walk to Redfern Station and is situated in close proximity to King street in Newtown.

The property would suit a variety of commercial users including photographers, IT and marketing companies, tertiary professionals as well as families looking for that perfect live & work premise.

The property features include:

- 4 levels
- 3 bedrooms
- 2 bathrooms
- Loft with storage space

https://www.gunningre.com.au Just another WordPress site

Building Size : 100 sqm Land Size

View

: 100 sqm

: https://www.gunningre.com.au/lease/ns w/eastern-suburbs/redfern/commercial/o ffices/5730604