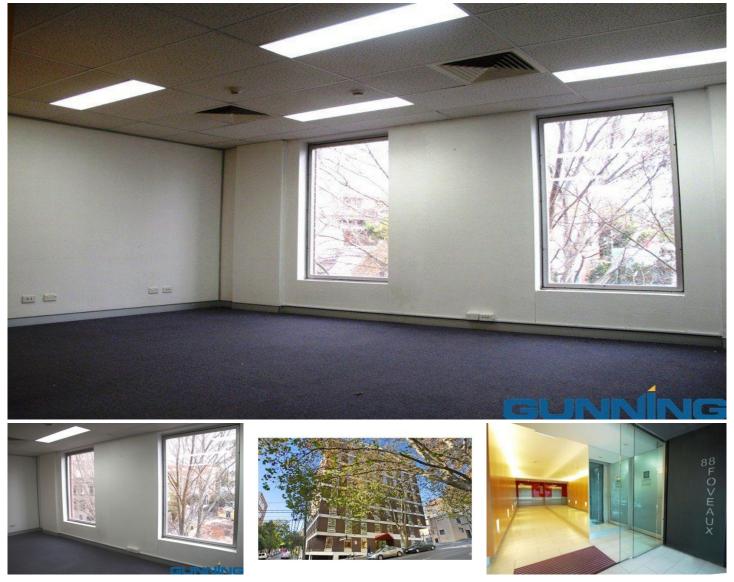

## Level 4/88 Foveaux Street Surry Hills NSW

REFURBISHED BUILDING - 200M FROM CENTRAL STATION AND CAFES

88 Foveaux Street, Surry Hills is located approximately 200 metres from Central Station. The building has been completely refurbished and is serviced by 2 high speed elevators. Easy access to public transport (Central Bus and Train Stations), restaurants and cafes. Male and female toilet facilities on each floor.

## OFFICE FEATURES:

- 35sqm on Level 4
- Open space
- High ceilings
- Long windows with beautiful leafy outlook
- Views to Foveaux Street
- Great natural light

https://www.gunningre.com.au Just another WordPress site