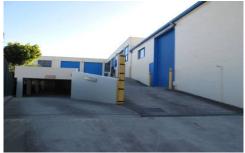

### STYLE

Well presented, clear span warehouse space accessible via two separate high clearance roller doors. The warehouse also boasts excellent natural light and strong street presence.

### **FEATURES**

- \* 5 under cover car spaces
- \* Additional small storage space

**Building Size**: 400 sqm **Land Size**: 400 sqm

View : https://www.gunningre.com.au/lease/ns

w/st-george/carlton/commercial/industria l/5730595