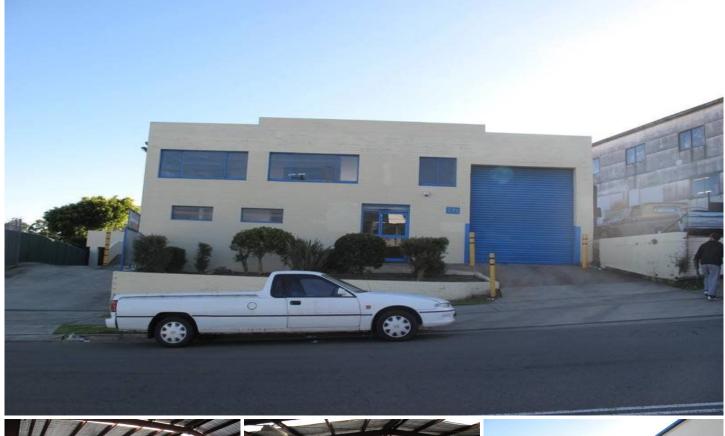

## 1&2/171 Bellevue Parade CARLTON NSW

### STYLE

Well presented, clear span warehouse space accessible via two separate high clearance roller doors. The warehouse also boasts excellent natural light and strong street presence.

# **LOCATION**

Located along Bellevue Parade facing Waterview Street, the property resides in the popular industrial precinct of Carlton located in close proximity to both Hurstville and Kogarah CBDs and well as providing great access to the M5 and Port Botany via Princes Highway and King Georges Road.