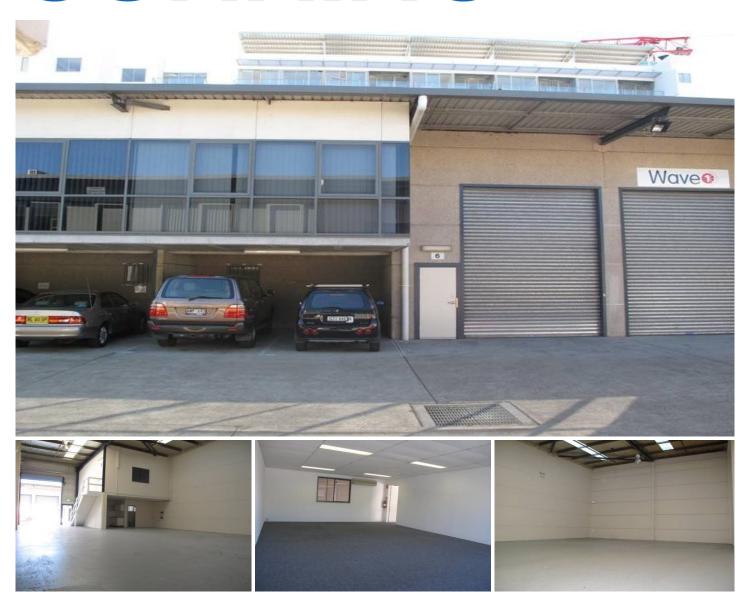

### Style:

The property is a modern, high clearance warehouse with mezzanine office kept in excellent condition. The office is fully carpeted with good natural light. The property also features a kitchen, bathroom and shower facility.

# Features:

\* Three (3) allocated car spaces

**Building Size**: 228 sqm **Land Size**: 228 sqm

View : https://www.gunningre.com.au/lease/ns

w/st-george/arncliffe/commercial/industri

al/5730582

James McKenny (02) 9310 9208