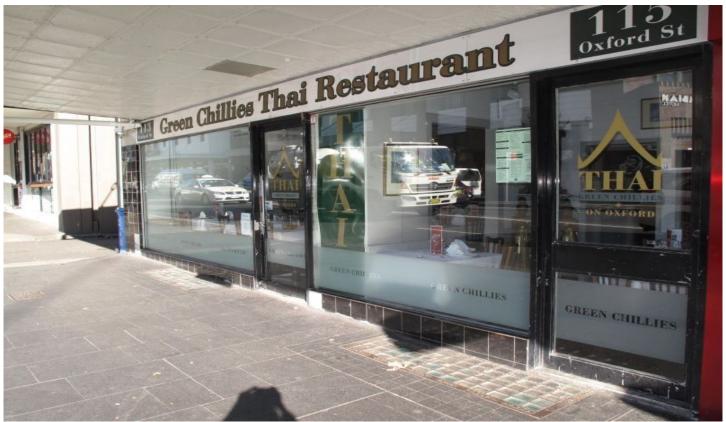

## Shop 5/113 Oxford Street Darlinghurst NSW

Great Retail opportunity, double street frontage, suitable for restaurant/cafe.

Prominently located on the corner of Oxford and Crown Streets in the centre of the Eastern Sydney / Darlinghurst precinct.

- Approx. 87.20 sqm
- Short term lease
- Internal amenities
- Loading dock access

Rent: \$44,000 per annum gross plus GST

For further information or to arrange an inspection please contact:

**Building Size**: 87 sqm **Land Size**: 87 sqm