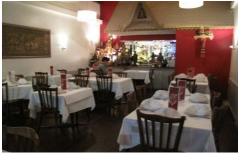

## Shop 5/113 Oxford Street Darlinghurst NSW

Great Retail opportunity, double street frontage, suitable for restaurant/cafe.

Prominently located on the corner of Oxford and Crown Streets in the centre of the Eastern Sydney / Darlinghurst precinct.

- Approx. 87.20 sqm
- Short term lease
- Internal amenities
- Loading dock access

Rent: \$44,000 per annum gross plus GST

For further information or to arrange an inspection please contact:

**Building Size**: 87 sqm **Land Size**: 87 sqm