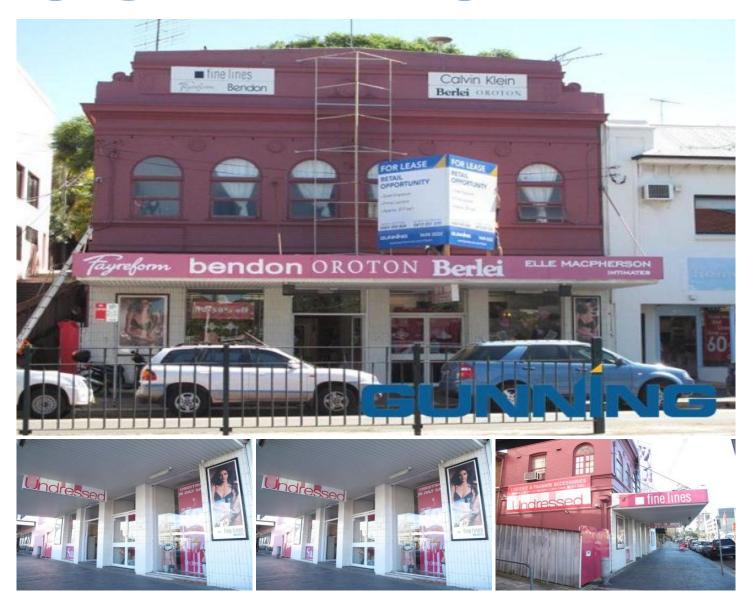

## **Ground/53 Anzac Parade KENSINGTON NSW**

Located on a prime location. This shop is an amazing opportunity to place your business on busy Anzac Parade, Kensington. Just next door to Peters of Kensington.

Great exposure and window display opportunities.

Excellent pedestrian and car traffic.

Close to transport, Kensington Post Office, UNSW, cafes and restaurants.

For more information or to inspect, please do not hesitate to contact:

Laura Nocera M: 0404 300 864 P: (02) 96980222

E: In@gunningcommercial.com

**Building Size**: 207 sqm **Land Size**: 207 sqm

View : https://www.gunningre.com.au/lease/ns

w/eastern-suburbs/kensington/commerci