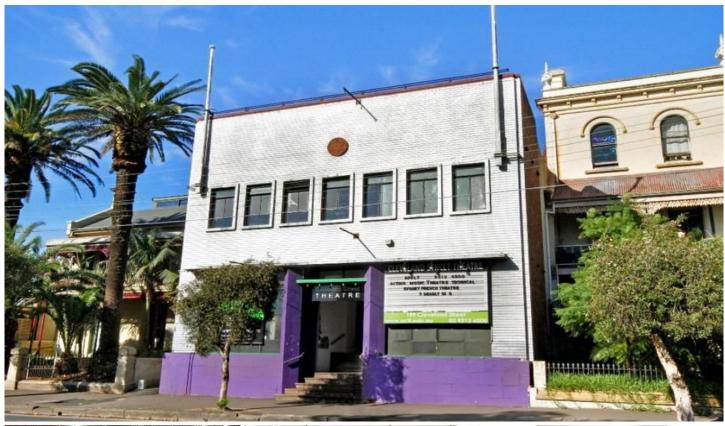

## 199 Cleveland Street Redfern NSW

Gunning Commercial is pleased to offer for lease this one of a kind theatre complex.

Tenant Relocating - The Cleveland Street Theatre, along with the associated studio spaces, is in a unique location to use for productions or putting on shows as well as corporate events, launches, training and workshops.

The Cleveland St Theatre complex is situated at 199 Cleveland Street, Sydney Central, opposite Prince Alfred Park. It is extremely close to very regular buses and trains via Cleveland Street, Redfern Station and Central Station.