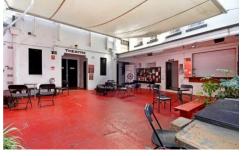

With Cleveland Street Theatre complex's amazing versatile Theatre (great floorspace and aerial rigging) and a huge range of studios. This is a great, central space for new, emerging and established artists in dance, performance art, **Building Size**: 1000 sqm **Land Size**: 805 sqm