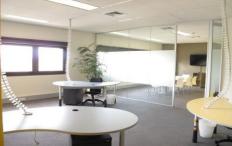

## PROPERTY FEATURES:

North Facing Suite with Glass Fit Out
Views of the Harbour/Woolloomooloo
Great Natural Light
Great Incentives
24 Hour Security/On Site Concierge
Redesigned Foyer & Ground Floor
Back Up Power Generator
Renovated male and female bathrooms on each floor
Basement Parking Available
Shower Facilities in Building

Shower Facilities in Building
Building Naming Rights Available
4.5 Star Energy/Water Rating

Communal kitchen on each floor + in-suite kitchenette

Fully fitted out Includes furniture

**Building Size**: 102 sqm **Land Size**: 102 sqm