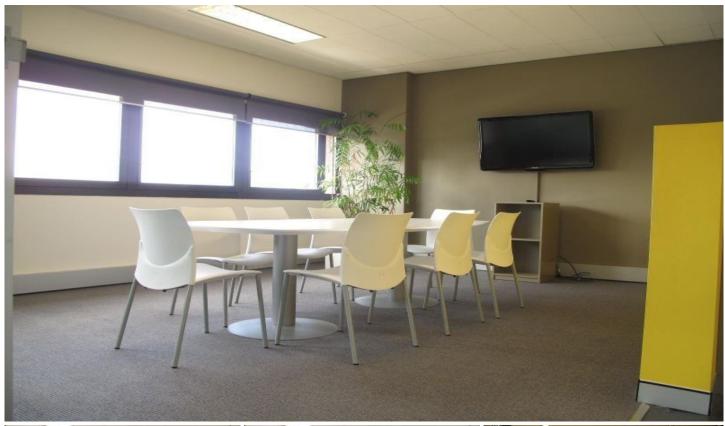

## PROPERTY FEATURES:

North Facing Suite with Glass Fit Out
Views of the Harbour/Woolloomooloo
Great Natural Light
Great Incentives
24 Hour Security/On Site Concierge
Redesigned Foyer & Ground Floor
Back Up Power Generator
Renovated male and female bathrooms on each floor
Basement Parking Available
Shower Facilities in Building

Shower Facilities in Building
Building Naming Rights Available
4.5 Star Energy/Water Rating

Communal kitchen on each floor + in-suite kitchenette

Fully fitted out Includes furniture

**Building Size**: 102 sqm **Land Size**: 102 sqm