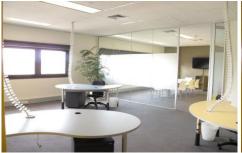

## PROPERTY FEATURES:

North Facing Suite with Glass Fit Out
Views of the Harbour/Woolloomooloo
Great Natural Light
Great Incentives
24 Hour Security/On Site Concierge
Redesigned Foyer & Ground Floor
Back Up Power Generator
Renovated male and female bathrooms on each floor
Basement Parking Available
Shower Facilities in Building

Shower Facilities in Building
Building Naming Rights Available
4.5 Star Energy/Water Rating

Communal kitchen on each floor + in-suite kitchenette

Fully fitted out Includes furniture

**Building Size**: 102 sqm **Land Size**: 102 sqm