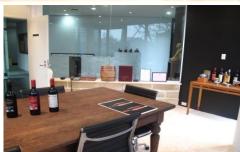

This property features:

- High ceilings
- Great natural light
- Superb views to the Sydney CBD
- Long framed windows
- 3 offices + 1 board room
- It has an elegant combination of glass, sand stone and granite through the whole space. The 3 offices have carpet flooring.