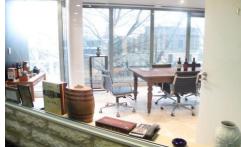

This property features:

- High ceilings
- Great natural light
- Superb views to the Sydney CBD
- Long framed windows
- 3 offices + 1 board room
- It has an elegant combination of glass, sand stone and granite through the whole space. The 3 offices have carpet flooring.