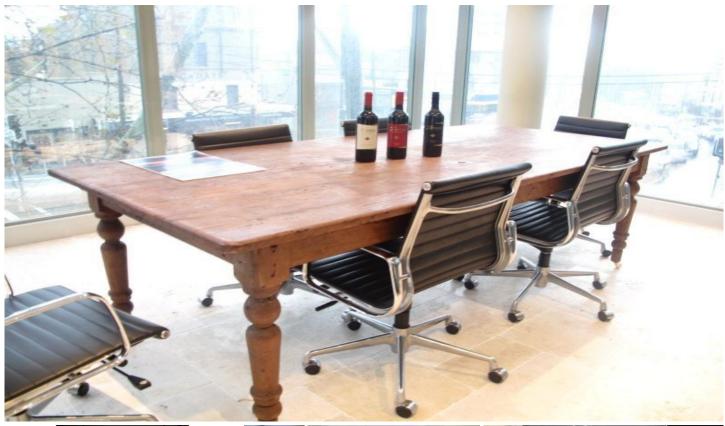

## **GUNNING**

Level 1 Su/80-84 New South Head Road EDGECLIFF NSW

This beautiful office is located on New South Head Road.

Convenient location, just minutes away from Edgecliff Shopping Centre, Edgecliff train and bus stations, and approx. 3 km to Sydney CBD.

This property features:

- High ceilings
- Great natural light
- Superb views to the Sydney CBD
- Long framed windows
- 3 offices + 1 board room
- It has an elegant combination of glass, sand stone and granite through the whole space. The 3 offices have carpet flooring.

**Building Size**: 114 sqm **Land Size**: 114 sqm

**View**: https://www.gunningre.com.au/lease/ns

w/eastern-suburbs/edgecliff/commercial/

offices/5730497