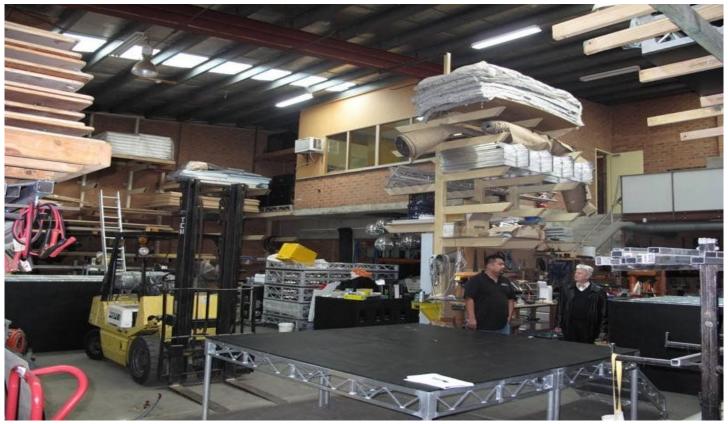

## Style:

Open plan warehouse with a portal frame and clip lock metal deck roofing. Includes mezzanine office space with additional storage available via racking.

### Features:

- \* Several three phase power outlets
- \* Covered outdoor working area/ on-site car parking
- \* High Ceilings with 4.6m internal clearance
- \* Kitchenette

**Building Size**: 314 sqm **Land Size**: 314 sqm