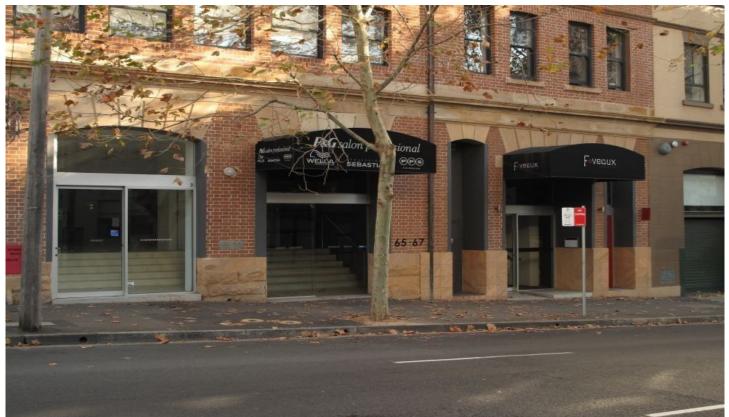

## 65-67 Foveaux Street SURRY HILLS NSW

Gunning Commercial is pleased to offer for lease this sensational retail opportunity in bustling Foveaux Street Surry Hills.

Situated within the old "Schweppes" building, this property benefits from direct street access off Foveaux Street.

This Property Features:

- Pillar-less open plan layout
- Brick walls can be exposed to give a warmer feel
- D.A approved wine bar/restaurant
- Blank canvass ready for fitout

Ready for immediate occupancy!