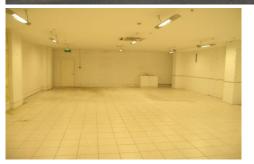

This Property Features:

- Pillar-less open plan layout
- Brick walls can be exposed to give a warmer feel
- D.A approved wine bar/restaurant
- Blank canvass ready for fitout

Ready for immediate occupancy!