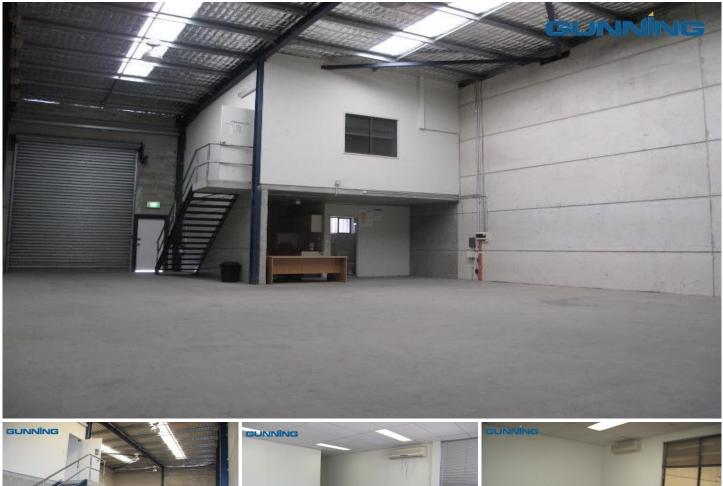

## Unit 10/13-15 Wollongong Road ARNCLIFFE NSW

High internal clearance with open working area for both warehouse and office. The offices are fully carpeted with air-conditioning and have good natural light.

## **KEY FEATURES**

- \* 228sqm
- \* Three (3) car spaces
- \* 6-7 m internal clearance
- \* Container access
- \* Three phase power
- \* Good natural light

3 🚘

Building Size : 228 sqm Land Size View

: 228 sqm