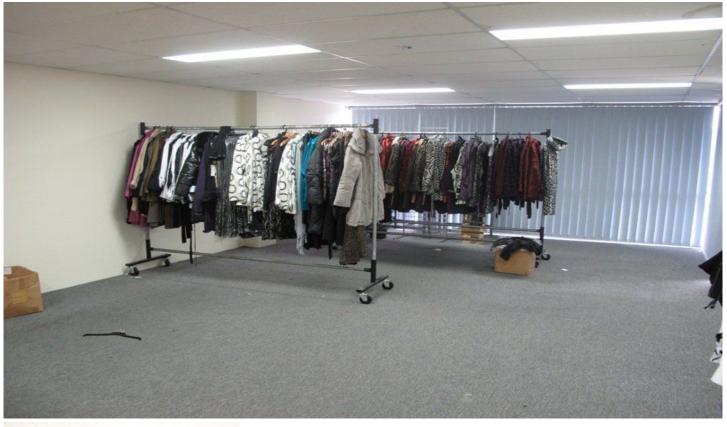

## Unit 7/13-15 Wollongong Road ARNCLIFFE NSW

Unit 7 has a 6m internal clearance with open working area for both warehouse and office. The offices are fully carpeted with air-conditioning and have good natural light.

Features:

- \* Three (3) car spaces
- \* 6 m internal clearance
- \* Container access
- \* Three phase power
- \* Good natural light

Building Size: 228 sqmLand Size: 228 sqm

View

: 228 sqm : https://www.gunningre.com.au/lease/ns w/st-george/arncliffe/commercial/industri al/5730479