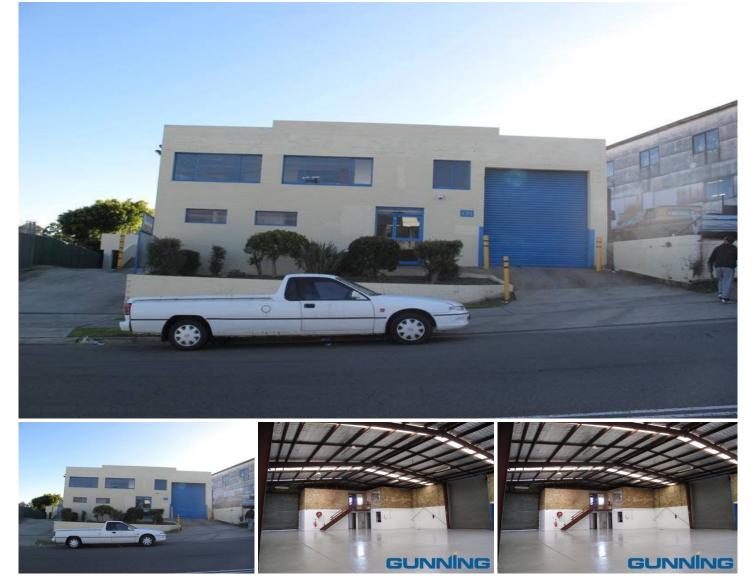

### Style:

Well presented street front unit with high clearance, clear span working area and good natural light.

### Features:

- \* 5 under cover car spaces
- \* Water separation pit and system
- \* Dual roller doors
- \* Mezzanine office
- \* Three phase power
- \* Toilet and kitchenette

# Building Size : 400 sqm

Land Size : 400 sqm

- View
- : https://w
  - : https://www.gunningre.com.au/lease/ns w/st-george/carlton/commercial/industria l/5730469

William Gunning (02) 9310 9207

James McKenny (02) 9310 9208