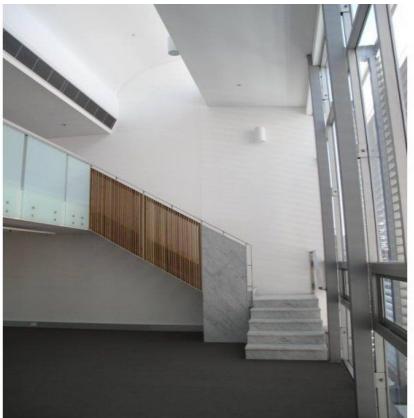

## Level 15 6 York Street Sydney NSW

Modern loft style office occupying both levels 15 and 16 (top floor) with great CBD outlook. Situated on York Street between Barrack Street and Erskine Street.

- Total Area: 255sqm (Level 15 146.8sqm & Level 16 -
- 109sqm)
- Ducted air conditioning
- Great natural light
- Secure building and lift access
- Female / Male amenities and Kitchen facilities
- Short distance to Wynyard Station