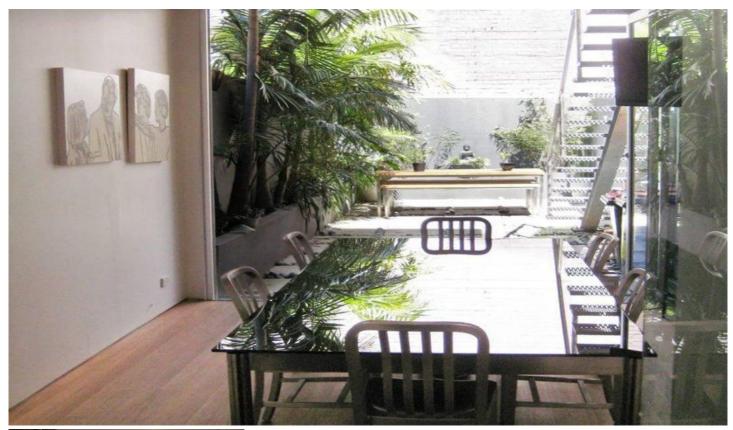

## 49 Reservoir Street SURRY HILLS NSW

Well appointed commercial terrace flooded with natural light with work live potential. Located at the lower end of Reservoir Street Surry Hills in close proximity to both central station and cafes.

- 165sqm
- Work/ live potential
- Fully fitted work and play
- Potential for 2 cars

For further information or to enquire, please contact:

George Prassas P: (02) 9698 0222 M: 0416 622 026

E: gp@gunningcommercial.com